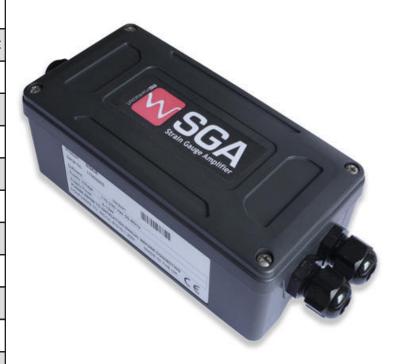

## **SIGNAL CONDITIONER**

## **Signal Conditioner Features**

- Strain gauge amplifier
- Excitation of 10VDC for 4, 350 $\Omega$  load cells
- 1kHz-5kHz adjusted filter for testing & measurement
- Selectable analog output in standard voltage
- Selectable analog output in current format
- Adjustable sensitivity from 0.1mV / V 30mV / V
- Optional offset of ±70% FS
- Ideal for load cell signal conditioning
- 0mA—20mA conditioned output signal option
- 4mA—20mA conditioned output signal option
- 0V—10V conditioned output signal option
- 0V—5V conditioned output signal option
- ±5V & ±10V conditioned output signal options
- Fine-trim potentiometer